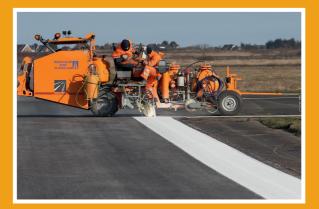

### Borum<sup>®</sup> Airport Marking Cold paint application

#### **Choosing your line marking machine**

When choosing your airport line marking machine you should take the below-mentioned needs into consideration:

- The need for different markings throughout the airport.
- The need for different colours of the markings, often applied at the same time.
- The need for different sizes of the lines, depending on their function, including very wide lines in special areas.
- The need for a computer system on the machine to assist the operator with automatically laying out the predefined lines.