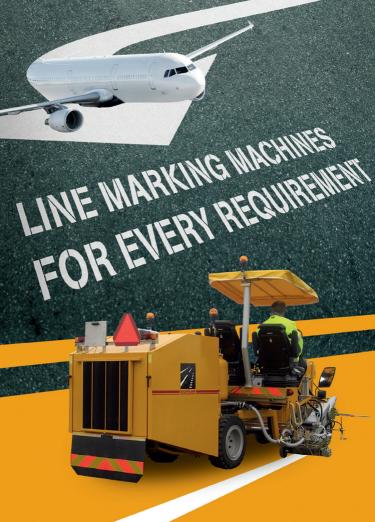

## Runway / Airfield marking machines

it's straightforward

#### Excellence all over the world

Efficient marking of runways, taxi-ways and other parts of an airport requires user-friendly, robust, high-performance machines.

Danish company Borum, one of the world's leading line marking machine and equipment manufacturers, has supplied machines for marking in airports for many years.

Professionalism, safety and operating reliability of the equipment are key words when it comes to the work process, as the marking areas often have to be closed while the work is carried out.

The capacity and efficiency of the machine are also key factors, since the characteristics of most airport marking is the need to mark large areas.