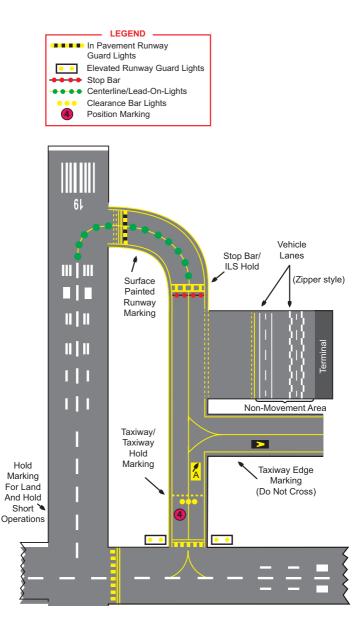

#### **Choosing your line marking machine**

When choosing your airport line marking machine you should take the below-mentioned needs into consideration:

- The need for different markings throughout the airport.
- The need for different colours of the markings, often applied at the same time.
- The need for different sizes of the lines, depending on their function, including very wide lines in special areas.
- The need for a computer system on the machine to assist the operator with automatically laying out the predefined lines.