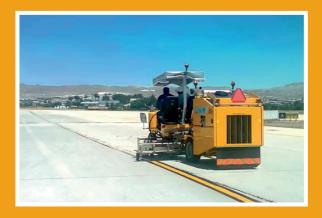

#### Excellence all over the world

Efficient marking of runways, taxi-ways and other parts of an airport requires user-friendly, robust, high-performance machines.

Danish company Borum, one of the world's leading line marking machine and equipment manufacturers, has supplied machines for marking in airports for many years.

Professionalism, safety and operating reliability of the equipment are key words when it comes to the work process, as the marking areas often have to be closed while the work is carried out.

The capacity and efficiency of the machine are also key factors, since the characteristics of most airport marking is the need to mark large areas.

Naturally Borum has machines available to accommodate all above requirements.