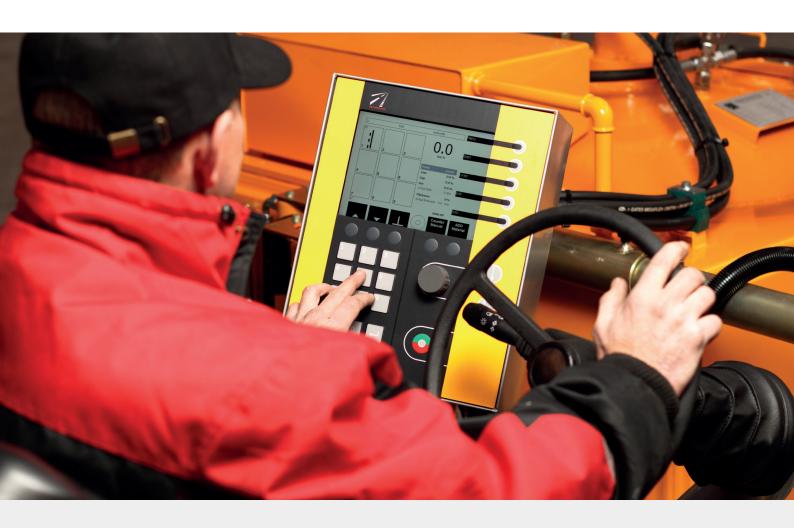

# LINEMASTER COMPUTER

The Borum LineMaster is an easy way of setting and controlling your line marking jobs.

The LineMaster is attached to the operator's section of the machine and gives you full control of all your line marking tasks, from line application and pre-marking to reporting and invoicing.

All line marking functions are controlled from this unit, which makes Borum road marking machines simple and easy to use.

### **PROGRAM YOUR LINES & GO**

The Borum LineMaster offers you efficient control of all line marking tasks, from line application and pre-marking to reporting and invoicing. You are also able to pre-set line widths, line types, and combinations to have them ready for marking and can instantly adjust them on the go.