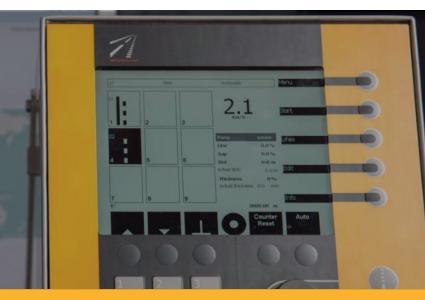

### **PROGRAM YOUR LINES & GO**

The Borum LineMaster offers you efficient control of all line marking tasks, from line application and pre-marking to reporting and invoicing. You are also able to pre-set line widths, line types, and combinations to have them ready for marking and can instantly adjust them on the go.

**It is possible to store up to 99 different line types** – and arrange these in up to 30 different marking programs. This means that you can make specific road marking programs for different types of roads as for e.g. highways, country roads, etc.

#### EASY ADJUSTMENT AND SET-UP

All important parameters are shown on the screen and can be adjusted during marking. With the LineMaster Computer, **you can control up to 6 paint or spray guns, 6 bead guns, and equipment with up to 24 shutters**. Moreover, it controls all these various sets of equipment in this ONE unit.