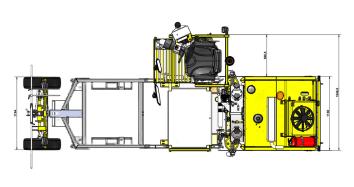

## **BM 2500**



PHOTOS MAY SHOW OPTIONAL OR CUSTOMISED EQUIPMENT.

### **BM 2500 BASIC MACHINE**

From city areas to urban and interurban roads, the Borum Master 2500 can handle both smaller jobs and longer road stretches.

The BM 2500 is an agile machine with excellent load abilities. It allows for thermoplastic capacities up to 360 liters, 2-component or Cold Paint capacities of 440 liters and for two colours cold paint also 2 x 220 liters.

Equipped with the new generation of Borum's LineMaster computer, operating the machine is easy and convenient.

The BM 2500 has a one-seat slidable drive and operator section for flexible working on the left or right side.

Easy access and servicing of the machine through large doors to the engine room.

# **KNOWING THE BM 2500**







#### TECHNICAL SPECIFICATIONS

**BM 2500** 

**ENGINE** 

Manufacturer Kubota

Type Turbo (Diesel)

Cylinder 4 stroke 2400 cm3

RatedPower 44 KW

Approval EU Stage IIIA resp. / US Interim TIER 4

Cooling Water

COMPRESSOR

Compressor Capacity Screw compressor. 1800 L/min @ 10 bar Inte-

grated oil-cooling system. Air-cooler incl. water

separator.

FILLING CAPACITIES

Bead capacity 115 L/170 kg. Pressurized (max 1.2 bars)

Hydraulic tank size 70 L

Fuel tank capacity 2 x 50L

MATERIAL TANK

Material Tank 340 liters or 360 liters for thermoplastic spray,

440 or 2 x 220 liters for cold paint, 440 liters for

2-component

DRIVING PROPERTIES

Steering Dual torque steering

Drive angle 12 degrees / 21% (5000 kg)

Turning radius 4,2 m

**TRANSMISSION** 

Speed 0-15 km/h

Hydrostatic transmiss