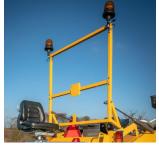

Ejector filling of bead tank

Sunshade with 1 rotating light

**Cruise control** 

**BM Online** 

Bead alarm mounted on bead gun

Bar with pneumatic lift for mounting warning lights (Comes without lights)

Pre-marking system with paint gun