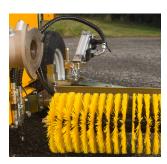

2520 mm

Width 1180 mm without equipment

### **ADDITIONAL EQUIPMENT**

The additional equipment can be mounted on the machine according to your requirements. They are not necessary for the running of the machine but add to the comfort of the machine driver or to the functionality of the machine.



Ejector filling of bead tank



Sunshade with 1 rotating light



**Cruise control** 



**BM Online** 



Bead alarm mounted on bead gun



Bar with pneumatic lift for mounting warning lights (Comes without lights)



Pre-marking system with paint gun



Cone holder



**Pointer turning with steering** With hydraulic lifting system



Remote control for BM LineMaster



Air drier for bead tank



**Fixed pointer**With hydraulic lifting system



Pre-marking system with paint can



Airknife



Hydraulic broom