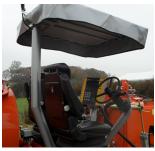

Equipped with the new generation of Borum's LineMaster computer, operating the machine is easy and convenient.

The BM 2500 has a one-seat slidable drive and operator section for flexible working on the left or right side.