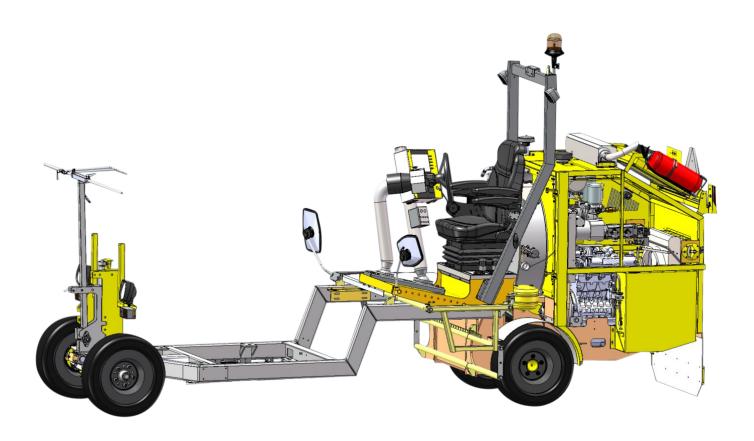

### **BM 2500 BASIC MACHINE**

From city areas to urban and interurban roads, the Borum Master 2500 can handle both smaller jobs and longer road stretches.

The BM 2500 is an agile machine with excellent load abilities. It allows for thermoplastic capacities up to 360 liters, 2-component or Cold Paint capacities of 440 liters and for two colours cold paint also 2 x 220 liters.

Equipped with the new generation of Borum's LineMaster computer, operating the machine is easy and convenient.

The BM 2500 has a one-seat slidable drive and operator section for flexible working on the left or right side.

Easy access and servicing of the machine through large doors to the engine room.