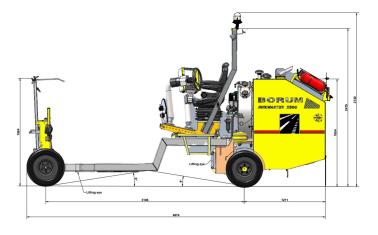

## **BM 2500**



PHOTOS MAY SHOW OPTIONAL OR CUSTOMISED EQUIPMENT.

### **BM 2500 BASIC MACHINE**

From city areas to urban and interurban roads, the Borum Master 2500 can handle both smaller jobs and longer road stretches.

The BM 2500 is an agile machine with excellent load abilities. It allows for thermoplastic capacities up to 360 liters, 2-component or Cold Paint capacities of 440 liters and for two colours cold paint also 2 x 220 liters.

Equipped with the new generation of Borum's LineMaster computer, operating the machine is easy and convenient.

The BM 2500 has a one-seat slidable drive and operator section for flexible working on the left or right side.

Easy access and servicing of the machine through large doors to the engine room.

# **KNOWING THE BM 2500**







#### TECHNICAL SPECIFICATIONS

**BM 2500** 

**ENGINE** 

Manufacturer Kubota

Type Turbo (Diesel)

Cylinder 4 stroke 2400 cm3

RatedPower 44 KW

Approval EU Stage IIIA resp. / US Interim TIER 4

Cooling Water

COMPRESSOR

Compressor Capacity Screw compressor. 1800 L/min @ 10 bar Inte-

grated oil-cooling system. Air-cooler incl. water

separator.

FILLING CAPACITIES

Bead capacity 115 L/170 kg. Pressurized (max 1.2 bars)

Hydraulic tank size 70 L

Fuel tank capacity 2 x 50L

MATERIAL TANK

Material Tank 340 liters or 360 liters for thermoplastic spray,

440 or 2 x 220 liters for cold paint, 440 liters for

2-component

DRIVING PROPERTIES

Steering Dual torque steering

Drive angle 12 degrees / 21% (5000 kg)

Turning radius 4,2 m

**TRANSMISSION** 

Speed 0-15 km/h

Hydrostatic transmi