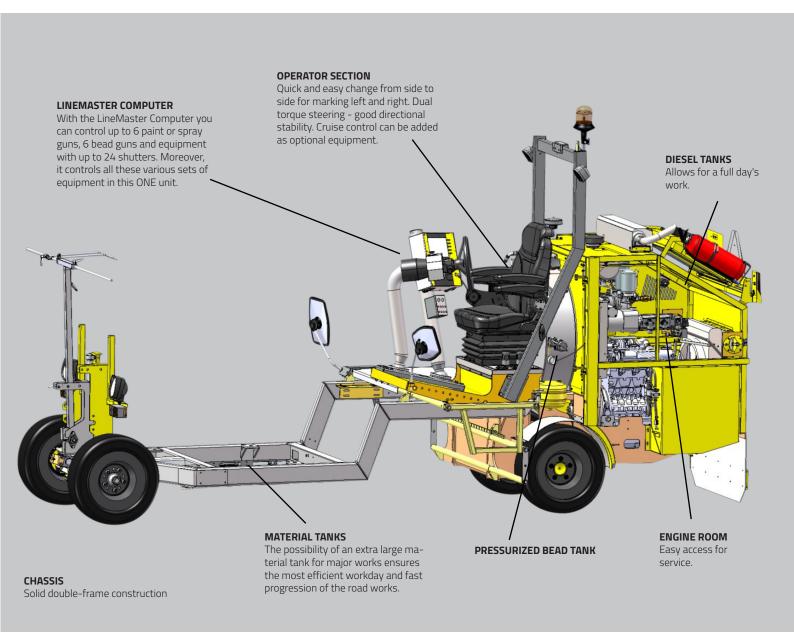

Equipped with the new generation of Borum's LineMaster computer, operating the machine is easy and convenient.

The BM 2500 has a one-seat slidable drive and operator section for flexible working on the left or right side.

Easy access and servicing of the machine through large doors to the engine room.

Electrical system 12 V / 150 Amp

**CONTROL UNIT** 

Borum LineMaster Program up to 99 different line types. Organise

lines in up to 30 marking programs. 8" display. Transfer of daily marking reports. Data about road marking jobs can be accessed online (optional).