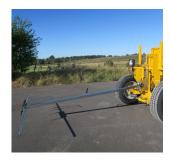

Cone holder

**Pointer turning with steering** With hydraulic lifting system

Remote control for BM LineMaster

Air drier for bead tank

**Fixed pointer**With hydraulic lifting system

Pre-marking system with paint can