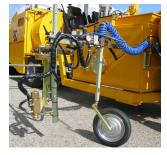

Cone holder

**Pointer turning with steering** With hydraulic lifting system

Remote control for BM LineMaster

Air drier for bead tank

**Fixed pointer**With hydraulic lifting system

Pre-marking system with paint can