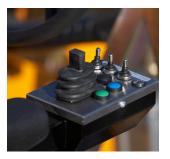

Equipped with the new generation of Borum's LineMaster computer, operating the machine is easy and convenient.

The BM 2500 has a one-seat slidable drive and operator section for flexible working on the left or right side.

Electrical system 12 V / 150 Amp

**CONTROL UNIT** 

Borum LineMaster Program up to 99 different line types. Organise

lines in up to 30 marking programs. 8" display. Transfer of daily marking reports. Data about road marking jobs can be accessed online (optional).