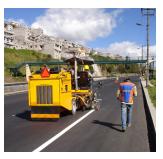

## **BM 2500**

PHOTOS MAY SHOW OPTIONAL OR CUSTOMISED EQUIPMENT.

### **BM 2500 BASIC MACHINE**

From city areas to urban and interurban roads, the Borum Master 2500 can handle both smaller jobs and longer road stretches.

The BM 2500 is an agile machine with excellent load abilities. It allows for thermoplastic capacities up to 360 liters, 2-component or Cold Paint capacities of 440 liters and for two colours cold paint also 2 x 220 liters.