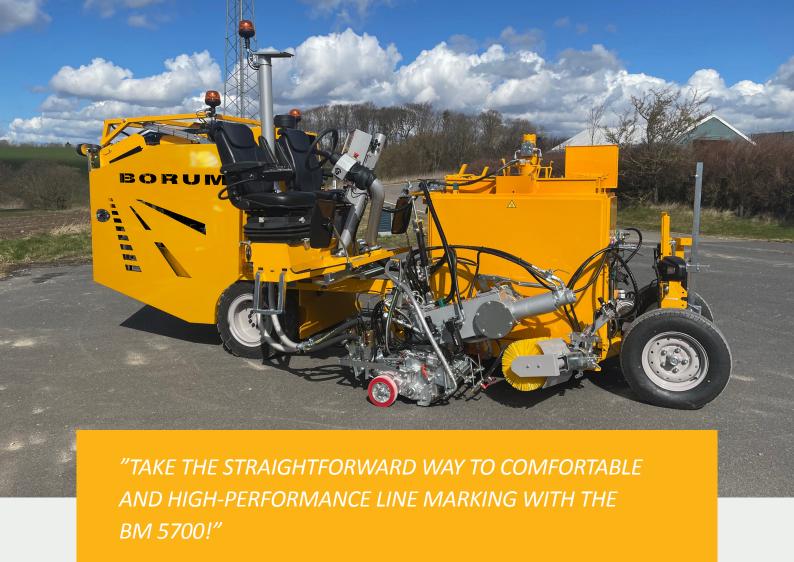

# **READY - SET - GO MARKING!**

With the LineMaster computer you can pre-set line types, line widths and combinations of lines and simply adjust on the go.

This is all you need to make the linemarking straight, precise and meet the specifications of your line marking contract.

The LineMasteris a straightforward tool for controlling all line marking tasks and easy for the operator to use.