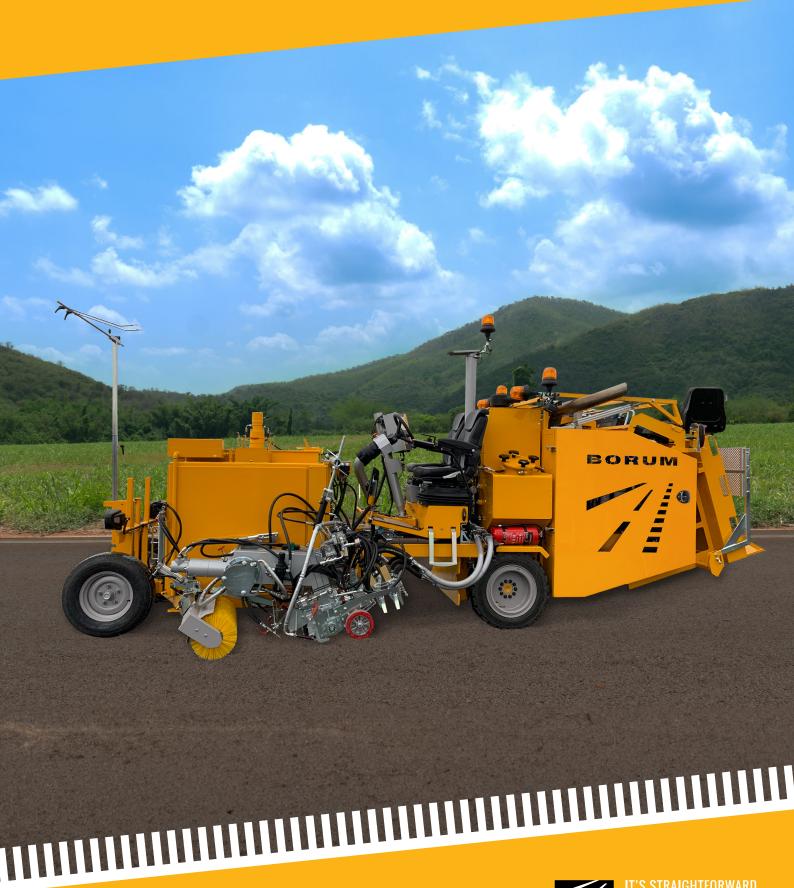

# **READY - SET - GO MARKING!**

With the LineMaster computer you can pre-set line types, line widths and combinations of lines and simply adjust on the go.

This is all you need to make the linemarking straight, precise and meet the specifications of your line marking contract.

The LineMasteris a straightforward tool for controlling all line marking tasks and easy for the operator to use.