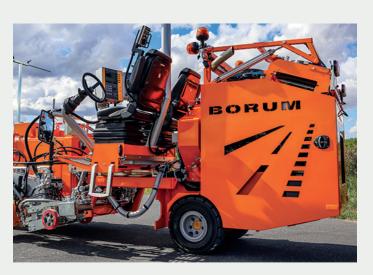

# BM 5700 FOR YOUR THOUGHEST JOBS

### **UNMATCHED SOLUTION**

For premium performance on power, exceptional driving abilities and serene quietness, choose the latest addition to the Borum line marking machines series: BM 5700 means quality in all aspects of the job.