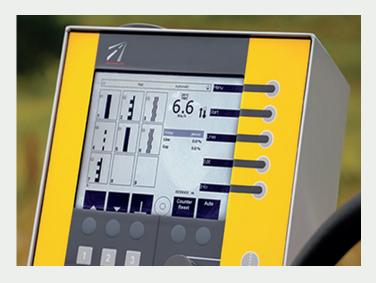

# SEE THE STATUS OF THE MACHINE

All important machine functions are shown on the screen of the Machine Master.

Sensors on the engine, compressor, hydraulic, and electrical systems conveniently follow the condition of the machine so you can act accordingly. Hereby downtime and costs are kept to a minimum.

The high quality mobile controller, ensures reliable performance and makes it simple to troubleshoot any errors that may occur.