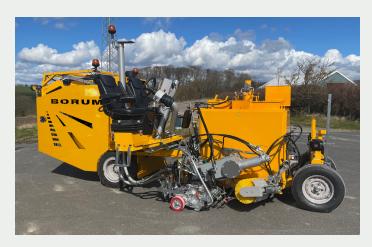

# A STRAIGHTFORWARD MACHINE

Change of filters for fuel, hydraulics and the compressor is user-friendly, and a special solution prevents spill when changing engine and compressor oil.

Refueling of diesel can be done from both sides of the machine and for tax purposes you can choose separate meters on the two fuel tanks.

The bead tank is divided and can hold two types of beads/friction material.